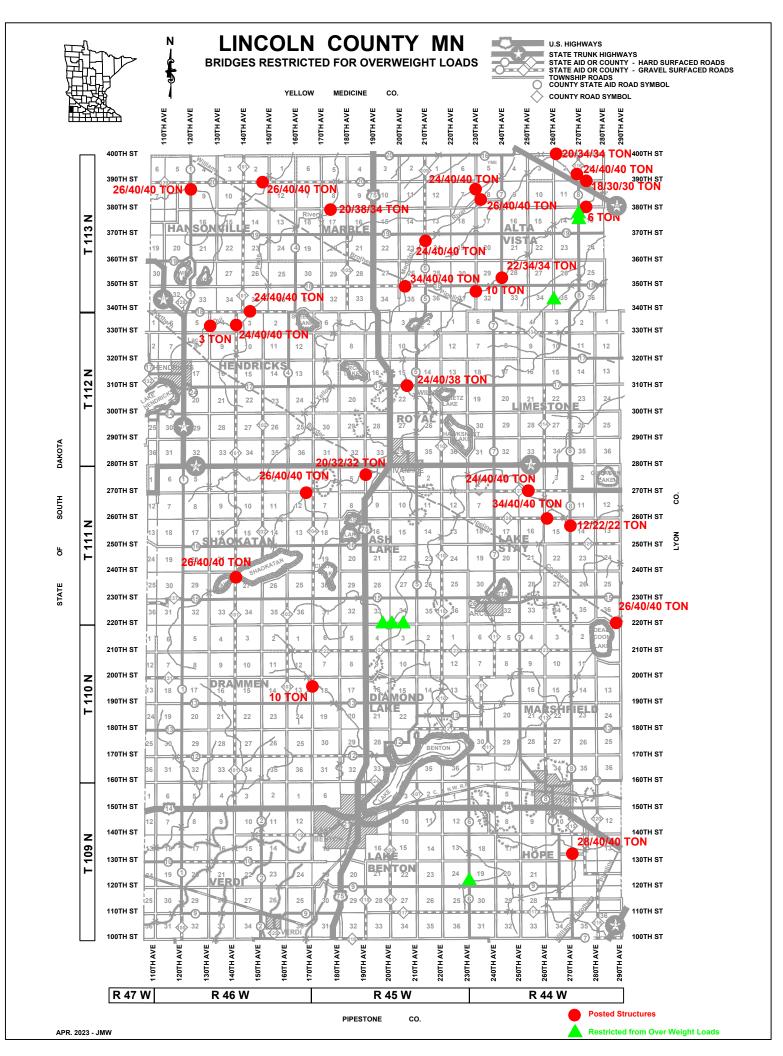

## LINCOLN COUNTY HIGHWAY DEPARTMENT RULES FOR MOVEMENT OF OVERWEIGHT AND OVER-DIMENSION LOADS ON COUNTY ROADS

- 1. 10' wide or less no permit required.
- 2. Over 10' wide permit required.
- 3. Maximum length 96' 6"; rear escort vehicle is required.
- 4. Overweight/Over-Dimension Permit fee varies (see permit application).
- 5. Over-Dimension Permit fee is \$50 (single trip) or \$100 (annual). Examples of Annual Over-Dimension Permit eligible loads include: farm machinery, wind turbines, etc.
- 6. Minimum \$50,000 public liability & property damage insurance required.
- 7. Loads 16' wide or over requires escort vehicle (front and rear), acceptable to County Engineer. Applicant must notify both the Lincoln County Sheriff's office (507-694-1664) and the Lincoln County Highway Department (507-694-1464) prior to move and when move is complete.
- 8. Loads 20' wide or over requires flag persons at first public road intersection (ahead and behind, respectively), to direct and warn traffic.
- 9. Moves allowed in daylight hours only.
- 10. All axle loadings must be legal or posted weight or less.
- 11. No overweight loads permitted across restricted bridges/structures (see map) without verification by a registered engineer that the load will not damage the bridge/structure. The applicant pays for the engineering study.
- 12. Route to be driven by permit applicant prior to submitting application to ensure all clearance, width, and weight restrictions are satisfied.
- 13. Movement may be on any county road subject to restrictions listed above.
- 14. Applicant to show proposed route on copy of Lincoln County map.
- 15. Permit application forms and copy of county map available on our website, **www.co.lincoln.mn.us**, or at the county highway department: